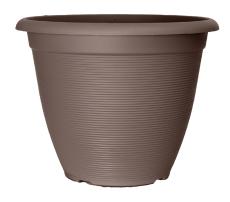

### **Earth Connected**

01 Riverstone

Planter

Square Planter

Window Box

Low Square

Light Mocha

Cocoa Berry