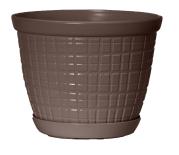

### **Earth Connected**

01 Riverstone

Planter

Square Planter

Window Box

Low Square

Light Mocha

Cocoa Berry