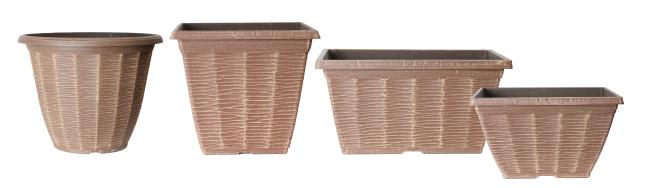

### **Earth Connected**

01 Riverstone

Planter

Square Planter

Window Box

Low Square

Light Mocha

Cocoa Berry

©2 Camelot

Square Planters

Dark Red Brick

Powdered Taupe

Powdered Foggy Gray