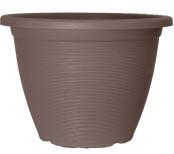

### **Earth Connected**

01 Riverstone

Planter

Square Planter

Window Box

Low Square

Light Mocha

Cocoa Berry