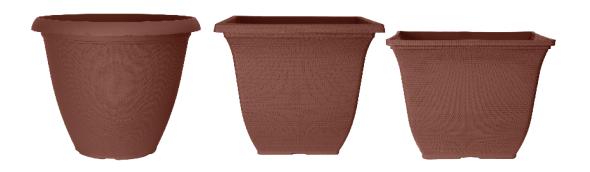

### **Earth Connected**

01 Riverstone

Planter

Square Planter

Window Box

Low Square

Light Mocha

Cocoa Berry

©2 Camelot

Square Planters

Dark Red Brick

Powdered Taupe

Powdered Foggy Gray