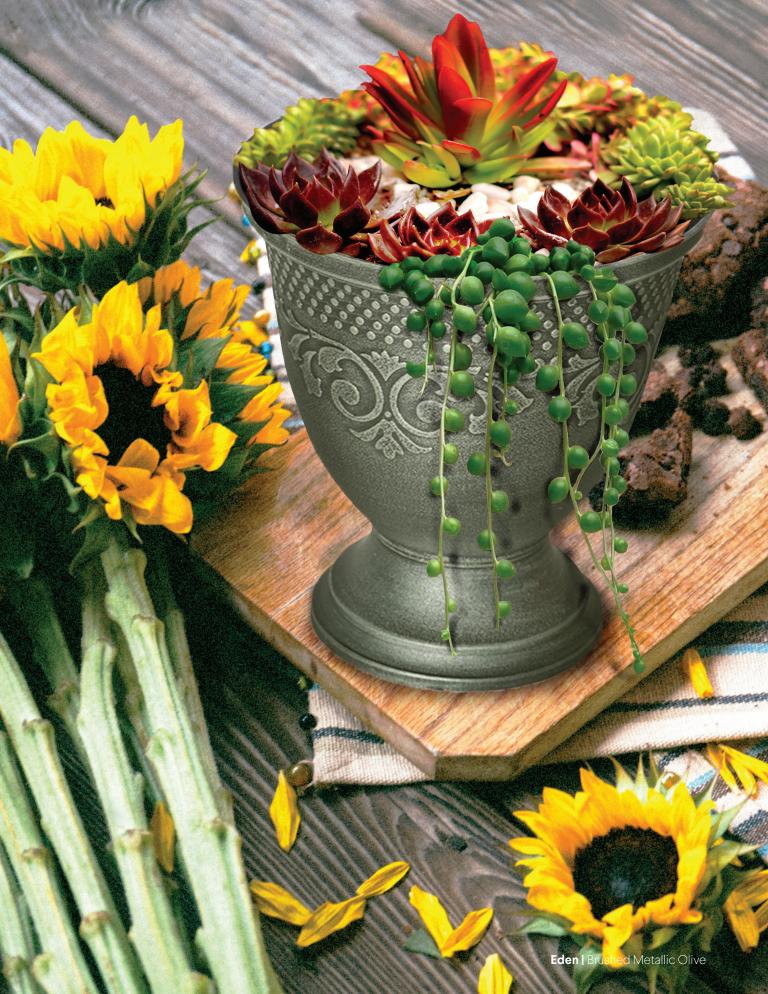

#### **Earth Connected**

Style inspired by nature with an artisanal look, utilizing warm browns that work especially well in the fall.

### **Earth Connected**

01 Riverstone

Planter

Square Planter

Window Box

Low Square

Light Mocha

Cocoa Berry