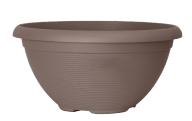

## **Curvy Simplicity**

Bowl

Black

Hanging Basket

Black

Foggy Gray

Dark Chocolate

Smoked Gray