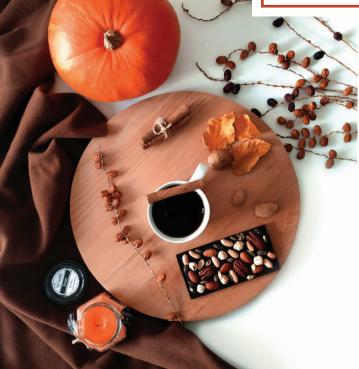

#### **Earth Connected**

Style inspired by nature with an artisanal look, utilizing warm browns that work especially well in the fall.