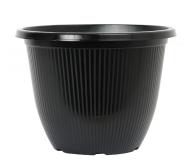

## 12 Simple Stone/Bella

Low Square

Square Planter

Hanging Basket

Raisin

Black

Taupe