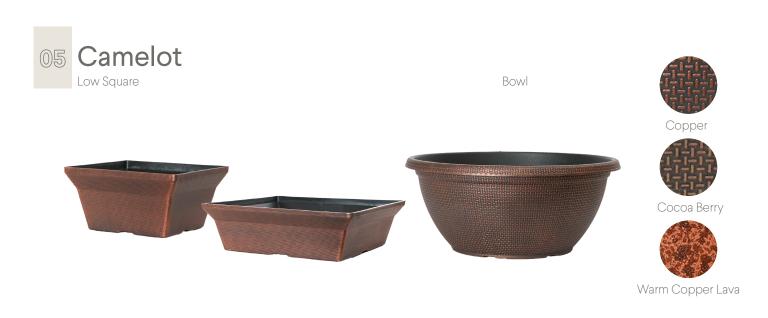

©2 Camelot

Square Planters

Dark Red Brick

Powdered Taupe

Powdered Foggy Gray