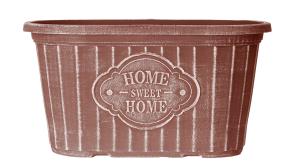

#### **Earth Connected**

Style inspired by nature with an artisanal look, utilizing warm browns that work especially well in the fall.

©2 Camelot

Square Planters

Dark Red Brick

Powdered Taupe

Powdered Foggy Gray