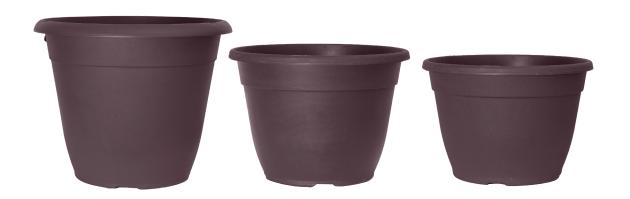

Dark Amethyst

Cove Bowl

Planter

Window Box

Square Planter

Foggy Gray

Dark Chocolate