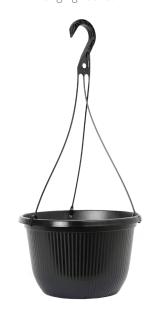

## **Curvy Simplicity**

Bowl

Black

Hanging Basket

Black

Foggy Gray

Dark Chocolate

Smoked Gray