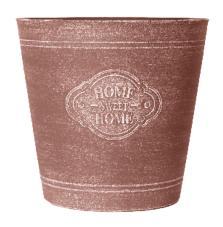

#### **Earth Connected**

Style inspired by nature with an artisanal look, utilizing warm browns that work especially well in the fall.

### **Earth Connected**

01 Riverstone

Planter

Square Planter

Window Box

Low Square

Light Mocha

Cocoa Berry