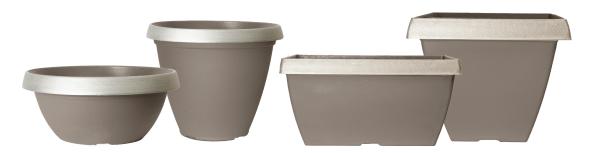

### **Earth Connected**

01 Riverstone

Planter

Square Planter

Window Box

Low Square

Light Mocha

Cocoa Berry

©2 Camelot

Square Planters

Dark Red Brick

Powdered Taupe

Powdered Foggy Gray